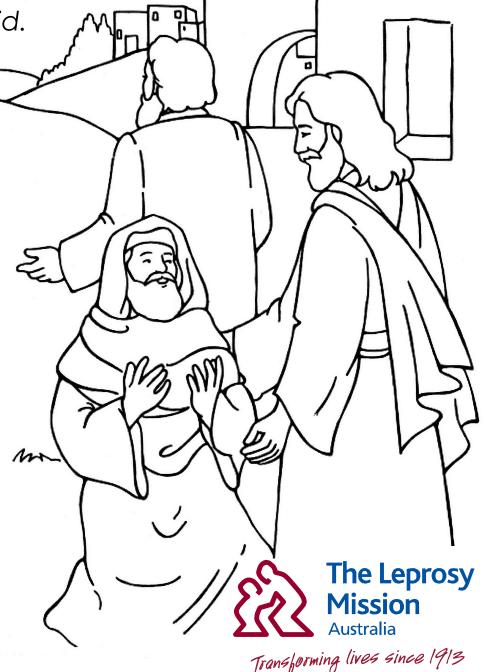

Find the very

black words in the puzzle.

The <u>sick</u>, <u>sad</u>, <u>lonely</u> man came to <u>Jesus</u>.

You can make me well he said.

Jesus **touched** the man.

His leprosy was gone.

He was a **happy man**!